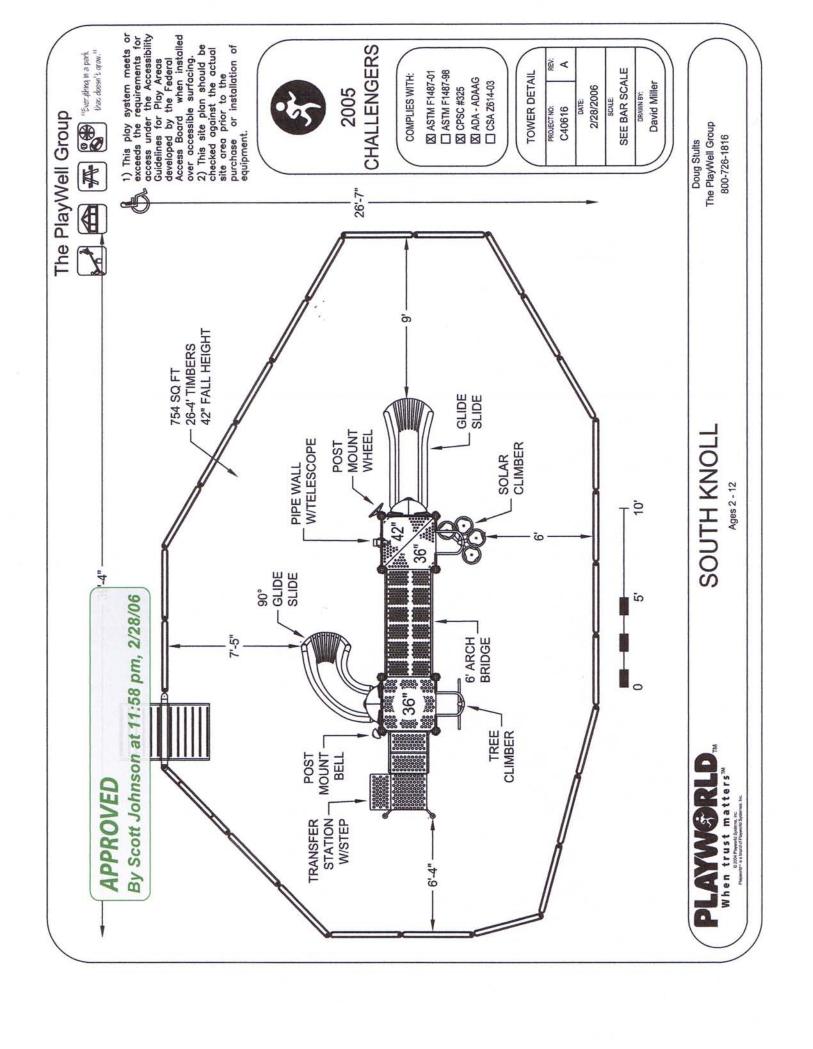

**Challengers** 

C40616A

The PlayWell Group

"Everything in a park that doesn't grow."

1) This play system meets or exceeds the requirements for access under the Accessibility Guidelines for Play Areas developed by the Federal Access Board when installed over accessible surfacing. 2) This site plan should be checked against the actual site area prior to the purchase or installation of equipment.

## 2005 SITE PLAN

COMPLIES WITH:

- X ASTM F1487-01
- ☐ ASTM F1487-98
- XI CPSC #325
- XI ADA ADAAG
- ☐ CSA Z614-03

**TOWER DETAIL** 

PROJECT NO:

S40604

DATE:

Α

3/7/2006

SCALE:

SEE BAR SCALE

DRAWN BY:

David Miller

© 2004 Playworld Systems, Inc. Playworld N is a brand of Playworld Systemse, Inc.

## SOUTH KNOLL ELEMENTARY

Ages 5 - 12

Doug Stults The PlayWell Group 800-726-1816