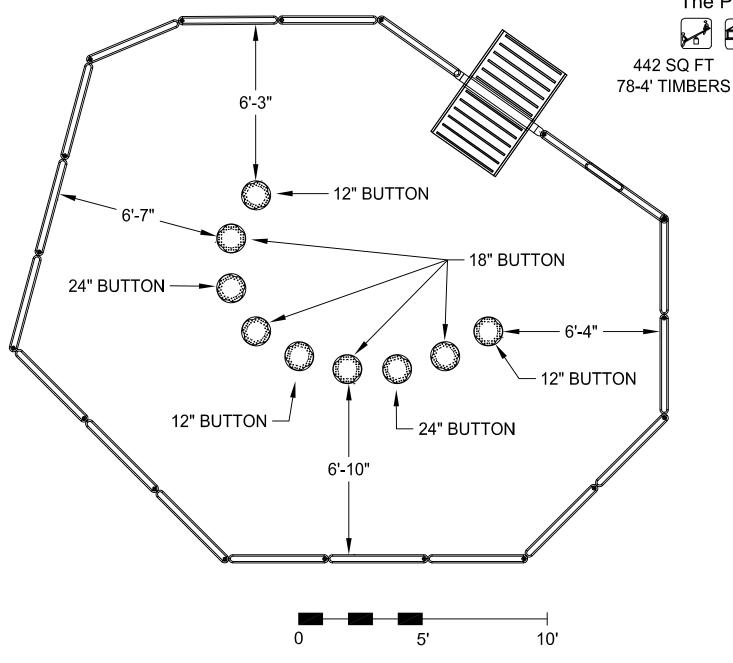

## Doug Stults Sales consultant

Dallas 972-488-9355

Toll free 800-726-1816

Toll free fax 800-562-9150

**SOUTHWOOD VALLEY** 

**Challengers** 

C40618B

**SOUTH KNOLL ELEMENTARY** 