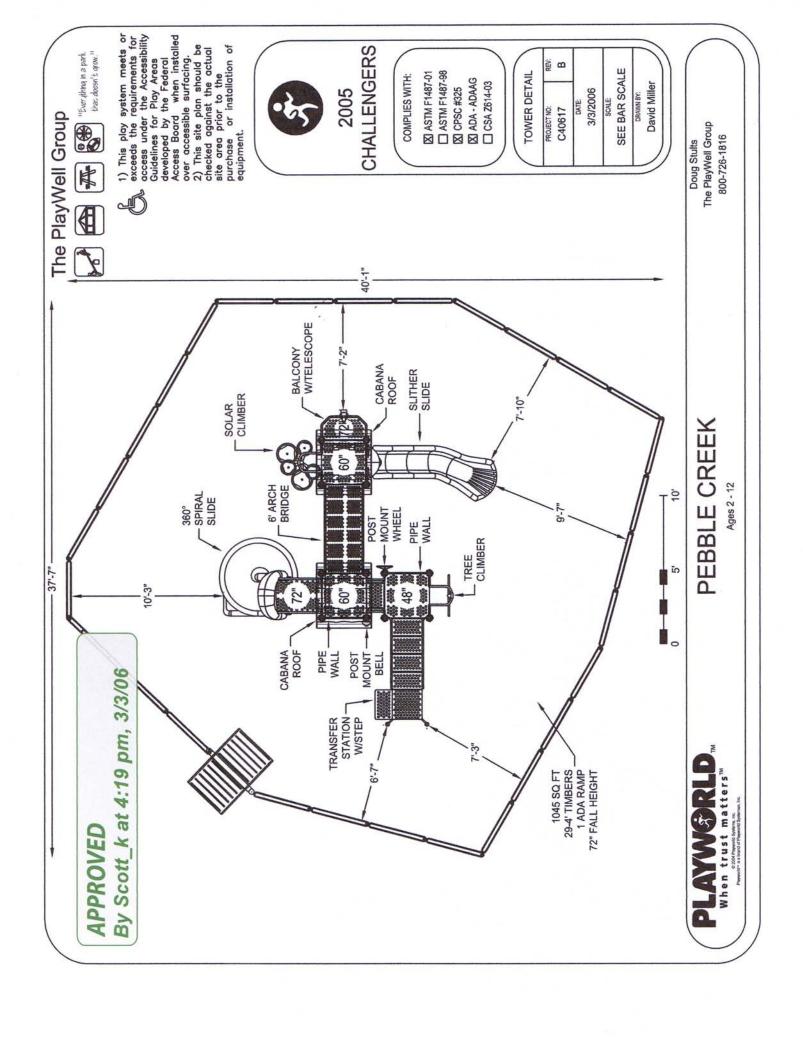

**PEBBLE CREEK** 

Challengers

C40617B

**FOREST RIDGE** 

**PLAYMAKERS** 

P40602A

**Challengers** 

C40616A

The PlayWell Group

"Everything in a park that doesn't grow."

1) This play system meets or exceeds the requirements for access under the Accessibility Guidelines for Play Areas developed by the Federal Access Board when installed over accessible surfacing. 2) This site plan should be checked against the actual site area prior to the purchase or installation of equipment.

## 2005 SITE PLAN

COMPLIES WITH:

- X ASTM F1487-01
- ☐ ASTM F1487-98
- XI CPSC #325
- XI ADA ADAAG
- ☐ CSA Z614-03

**TOWER DETAIL** 

PROJECT NO:

S40604

DATE:

Α

3/7/2006

SCALE:

SEE BAR SCALE

DRAWN BY:

David Miller

© 2004 Playworld Systems, Inc. Playworld N is a brand of Playworld Systemse, Inc.