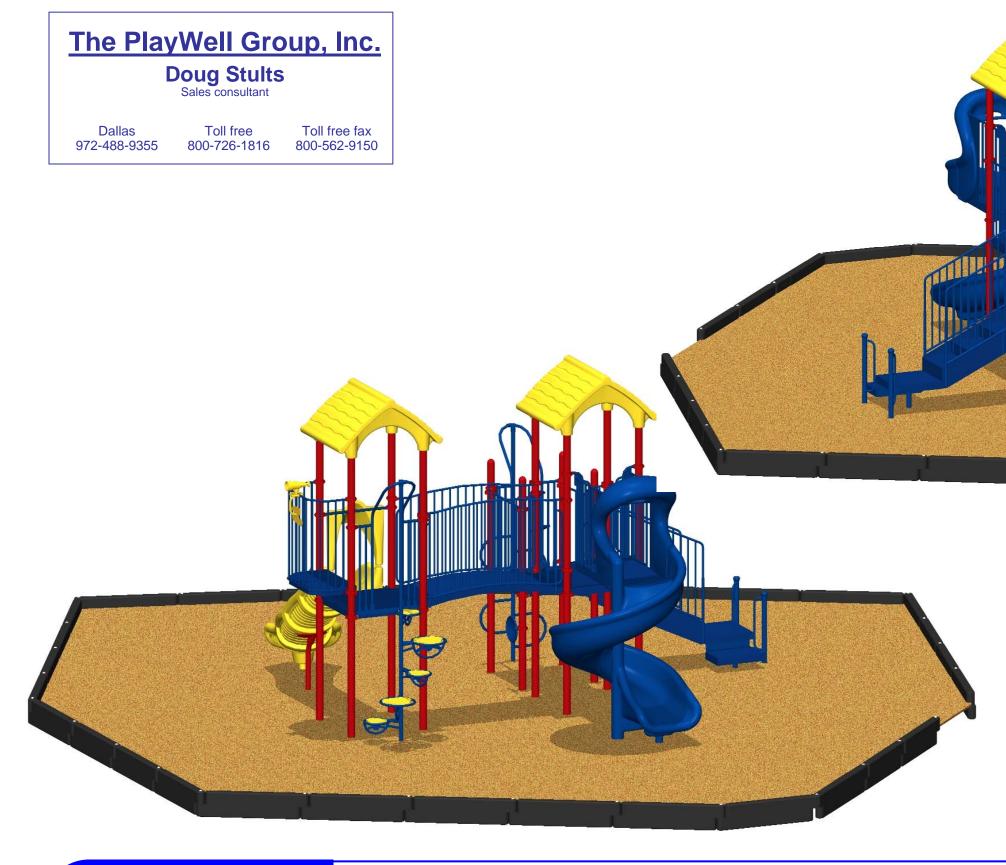

**PEBBLE CREEK** 

Challengers

C40617B

**FOREST RIDGE** 

**PLAYMAKERS** 

P40602A

**Challengers** 

C40616A

The PlayWell Group

"Everything in a park that doesn't grow."

1) This play system meets or exceeds the requirements for access under the Accessibility Guidelines for Play Areas developed by the Federal Access Board when installed over accessible surfacing. 2) This site plan should be checked against the actual site area prior to the purchase or installation of equipment.

## 2005 SITE PLAN

COMPLIES WITH:

- X ASTM F1487-01
- ☐ ASTM F1487-98
- XI CPSC #325
- XI ADA ADAAG
- ☐ CSA Z614-03

**TOWER DETAIL** 

PROJECT NO:

S40604

DATE:

Α

3/7/2006

SCALE:

SEE BAR SCALE

DRAWN BY:

David Miller

© 2004 Playworld Systems, Inc. Playworld N is a brand of Playworld Systemse, Inc.

## SOUTH KNOLL ELEMENTARY

Ages 5 - 12

Doug Stults The PlayWell Group 800-726-1816