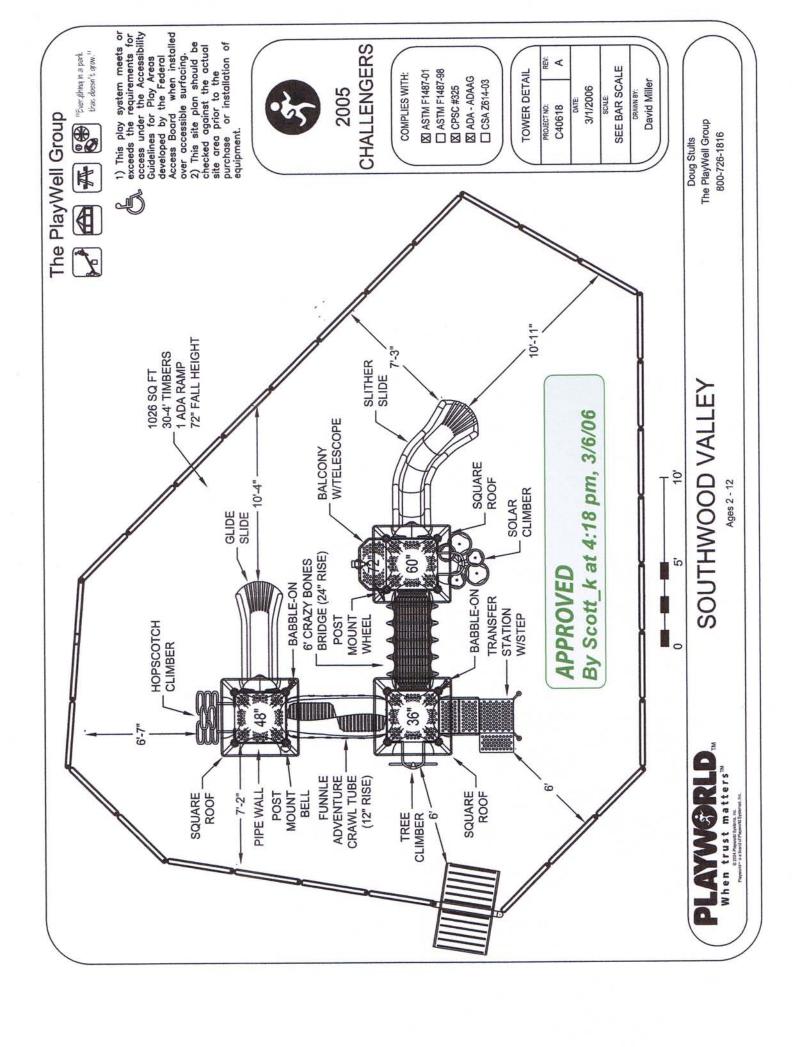

**Challengers** 

C40616A

The PlayWell Group

"Everything in a park that doesn't grow."

1) This play system meets or exceeds the requirements for access under the Accessibility Guidelines for Play Areas developed by the Federal Access Board when installed over accessible surfacing. 2) This site plan should be checked against the actual site area prior to the purchase or installation of equipment.

## 2005 SITE PLAN

COMPLIES WITH:

- X ASTM F1487-01
- ☐ ASTM F1487-98
- XI CPSC #325
- XI ADA ADAAG
- ☐ CSA Z614-03

**TOWER DETAIL** 

PROJECT NO:

S40604

DATE:

Α

3/7/2006

SCALE:

SEE BAR SCALE

DRAWN BY:

David Miller

© 2004 Playworld Systems, Inc. Playworld N is a brand of Playworld Systemse, Inc.