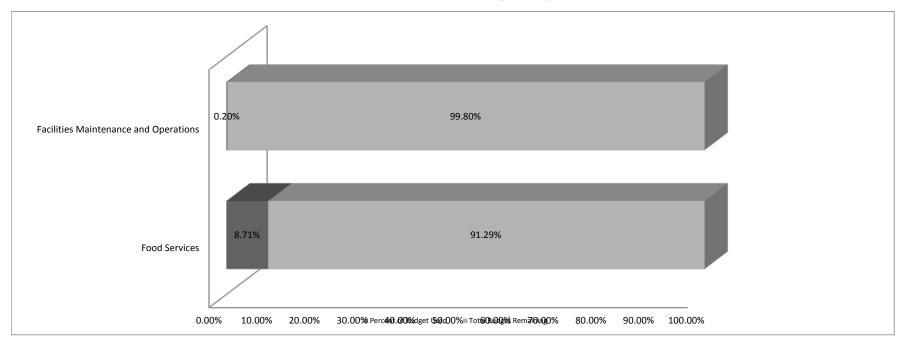

### **Child Nutrition Remaining Budget Analysis**

# COLLEGE STATION INDEPENDENT SCHOOL DISTRICT STATEMENT OF REVENUES, EXPENDITURES, AND CHANGES IN FUND BALANCE BUDGET AND ACTUAL - CHILD NUTRITION PROGRAM SEPTEMBER 1 - SEPTEMBER 30, 2014

|                                        |                |                | Actual Amounts (GAAP Basis) | Variance With Final Budget |
|----------------------------------------|----------------|----------------|-----------------------------|----------------------------|
|                                        | Budgeted       | Amounts        | ,                           | Positive or                |
|                                        | Original       | Final          |                             | (Negative)                 |
| REVENUES:                              |                |                |                             |                            |
| Total Local and Intermediate Sources   | \$2,655,500.00 | \$2,655,500.00 | \$281,620.08                | (\$2,373,879.92)           |
| State Program Revenues                 | 28,000.00      | 28,000.00      | 0.00                        | (\$28,000.00)              |
| Federal Program Revenues               | 2,735,733.00   | 2,735,733.00   | 318,810.85                  | (\$2,416,922.15)           |
| Total Revenues                         | 5,419,233.00   | 5,419,233.00   | 600,430.93                  | (\$4,818,802.07)           |
| EXPENDITURES:<br>Current:              |                |                |                             |                            |
| Food Services                          | 5,338,827.63   | 5,338,827.63   | 465,091.86                  | 4,873,735.77               |
| Facilities Maintenance and Operations  | 80,300.00      | 80,300.00      | 163.00                      | 80,137.00                  |
| Total Expenditures                     | 5,419,127.63   | 5,419,127.63   | 465,254.86                  | 4,953,872.77               |
| Net Change in Fund Balances            | 105.37         | 105.37         | 135,176.07                  | 135,070.70                 |
| Fund Balance - September 1 (Beginning) | 312,367.87     | 312,367.87     | 312,367.87                  | 0.00                       |
| Fund Balance                           | \$312,473.24   | \$312,473.24   | \$447,543.94                | \$135,070.70               |