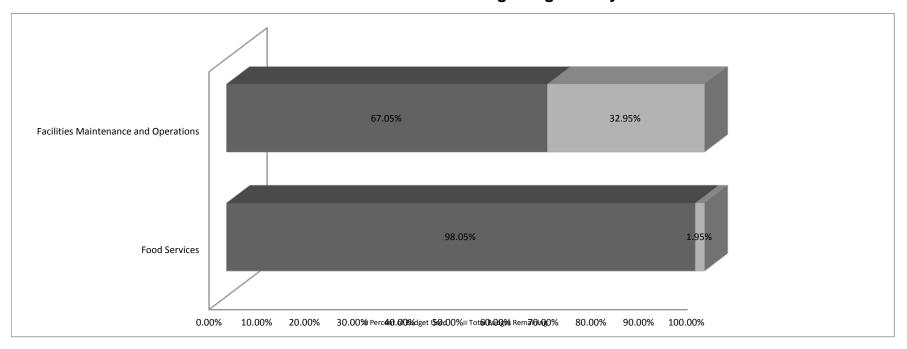

### **Child Nutrition Remaining Budget Analysis**

# COLLEGE STATION INDEPENDENT SCHOOL DISTRICT STATEMENT OF REVENUES, EXPENDITURES, AND CHANGES IN FUND BALANCE BUDGET AND ACTUAL - CHILD NUTRITION PROGRAM SEPTEMBER 1 - SEPTEMBER 30, 2014

|                                        |                |                | Actual Amounts (GAAP Basis) | Variance With Final Budget |
|----------------------------------------|----------------|----------------|-----------------------------|----------------------------|
|                                        | Budgeted       | Amounts        | ,                           | Positive or                |
|                                        | Original       | Final          |                             | (Negative)                 |
| REVENUES:                              |                |                |                             |                            |
| Total Local and Intermediate Sources   | \$2,655,500.00 | \$2,655,500.00 | \$281,620.08                | (\$2,373,879.92)           |
| State Program Revenues                 | 28,000.00      | 28,000.00      | 0.00                        | (\$28,000.00)              |
| Federal Program Revenues               | 2,735,733.00   | 2,735,733.00   | 318,810.85                  | (\$2,416,922.15)           |
| Total Revenues                         | 5,419,233.00   | 5,419,233.00   | 600,430.93                  | (\$4,818,802.07)           |
| EXPENDITURES:<br>Current:              |                |                |                             |                            |
| Food Services                          | 5,338,827.63   | 5,338,827.63   | 465,091.86                  | 4,873,735.77               |
| Facilities Maintenance and Operations  | 80,300.00      | 80,300.00      | 163.00                      | 80,137.00                  |
| Total Expenditures                     | 5,419,127.63   | 5,419,127.63   | 465,254.86                  | 4,953,872.77               |
| Net Change in Fund Balances            | 105.37         | 105.37         | 135,176.07                  | 135,070.70                 |
| Fund Balance - September 1 (Beginning) | 312,367.87     | 312,367.87     | 312,367.87                  | 0.00                       |
| Fund Balance                           | \$312,473.24   | \$312,473.24   | \$447,543.94                | \$135,070.70               |