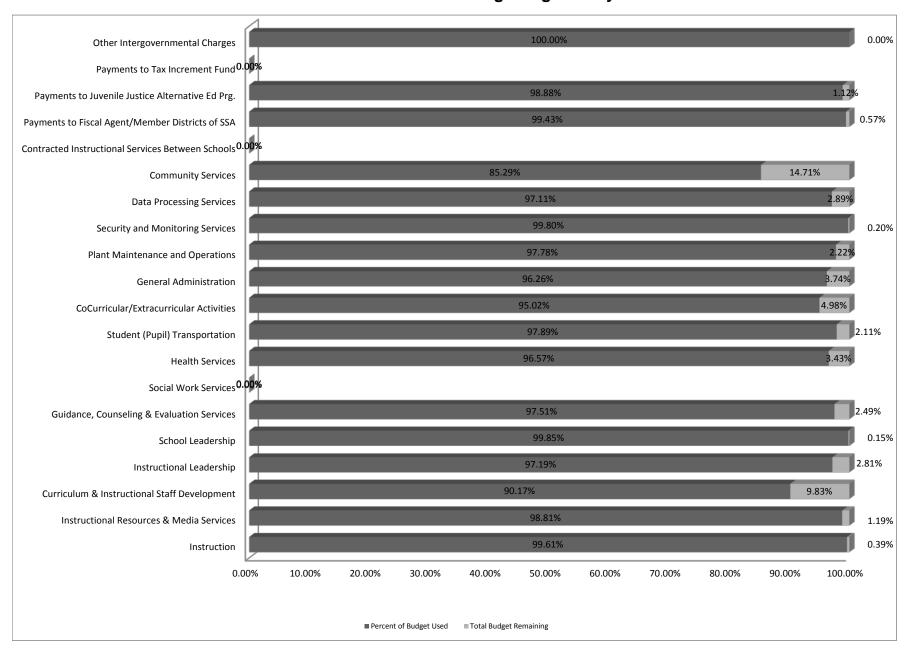

### **General Fund Remaining Budget Analysis**

## COLLEGE STATION INDEPENDENT SCHOOL DISTRICT STATEMENT OF REVENUES, EXPENDITURES, AND CHANGES IN FUND BALANCE BUDGET AND ACTUAL - GENERAL FUND SEPTEMBER 1 - SEPTEMBER 30, 2014

|                                                   |                       |                       | Actual Amounts (GAAP Basis) | Variance With Final Budget |
|---------------------------------------------------|-----------------------|-----------------------|-----------------------------|----------------------------|
|                                                   | Budgeted              | Amounts               | (-                          | Positive or                |
|                                                   | Original              | Final                 |                             | (Negative)                 |
| REVENUES:                                         | <b>ATE OFF 101 00</b> | <b>ATE OFF 101 00</b> | <b>4070 070 00</b>          | (47.4.700.400.00)          |
| Total Local and Intermediate Sources              | \$75,055,481.00       | \$75,055,481.00       | \$273,072.62                | (\$74,782,408.38)          |
| State Program Revenues                            | 12,175,982.95         | 12,175,982.95         | 1,670,722.00                | (10,505,260.95)            |
| Federal Program Revenues                          | 250,000.00            | 250,000.00            | 0.00                        | (250,000.00)               |
| Total Revenues                                    | 87,481,463.95         | 87,481,463.95         | 1,943,794.62                | (85,537,669.33)            |
| EXPENDITURES:                                     |                       |                       |                             |                            |
| Current:                                          |                       |                       |                             |                            |
| Instruction                                       | 55,164,839.65         | 55,164,839.65         | 5,766,350.33                | 49,398,489.32              |
| Instructional Resources & Media Services          | 869,015.21            | 869,015.21            | 82,556.40                   | 786,458.81                 |
| Curriculum & Instructional Staff Development      | 897,879.36            | 897,879.36            | 61,772.76                   | 836,106.60                 |
| Instructional Leadership                          | 1,594,681.91          | 1,594,681.91          | 115,354.91                  | 1,479,327.00               |
| School Leadership                                 | 5,439,309.90          | 5,438,439.90          | 499,289.71                  | 4,939,150.19               |
| Guidance, Counseling & Evaluation Services        | 2,884,856.39          | 2,884,856.39          | 274,512.53                  | 2,610,343.86               |
| Social Work Services                              | 0.00                  | 0.00                  | 0.00                        | 0.00                       |
| Health Services                                   | 972,978.63            | 972,978.63            | 108,859.40                  | 864,119.23                 |
| Student (Pupil) Transportation                    | 2,492,241.96          | 2,492,241.96          | 222,158.21                  | 2,270,083.75               |
| CoCurricular/Extracurricular Activities           | 4,340,616.27          | 4,340,616.27          | 375,723.37                  | 3,964,892.90               |
| General Administration                            | 2,393,765.16          | 2,393,765.16          | 161,015.27                  | 2,232,749.89               |
| Plant Maintenance and Operations                  | 9,836,441.09          | 9,836,441.09          | 894,233.49                  | 8,942,207.60               |
| Security and Monitoring Services                  | 389,985.62            | 390,855.62            | 16,968.09                   | 373,887.53                 |
| Data Processing Services                          | 2,059,867.24          | 2,059,867.24          | 349,285.71                  | 1,710,581.53               |
| Community Services                                | 148,714.97            | 148,714.97            | 7,489.05                    | 141,225.92                 |
| Contracted Instructional Services Between Schools | 0.00                  | 0.00                  | 0.00                        | 0.00                       |
| Payments to Fiscal Agent/Member Districts of SSA  | 130,000.00            | 130,000.00            | 0.00                        | 130,000.00                 |
| Payments to Juvenile Justice Alternative Ed Prg.  | 10,000.00             | 10,000.00             | 0.00                        | 10,000.00                  |
| Payments to Tax Increment Fund                    | 0.00                  | 0.00                  | 0.00                        | 0.00                       |
| Other Intergovernmental Charges                   | 887,000.00            | 887,000.00            | 192,055.57                  | 694,944.43                 |
|                                                   |                       |                       |                             |                            |
| Total Expenditures                                | 90,512,193.36         | 90,512,193.36         | 9,127,624.80                | 81,384,568.56              |
| Excess (Deficiency) of Revenues Over (Under)      | (0.000.700.44)        | (0.000.700.44)        | (7.400.000.40)              | (4.450.400.77)             |
| Expenditures                                      | (3,030,729.41)        | (3,030,729.41)        | (7,183,830.18)              | (4,153,100.77)             |
| OTHER FINANCING SOURCES (USES):                   |                       |                       |                             |                            |
| Sale of Real and Personal Property                | 0.00                  | 0.00                  | 0.00                        | 0.00                       |
| Capital Leases                                    | 0.00                  | 0.00                  | 0.00                        | 0.00                       |
| Transfer In                                       | 0.00                  | 0.00                  | 0.00                        | 0.00                       |
| Total Other Financing Sources (Uses)              | 0.00                  | 0.00                  | (7,183,830.18)              | (4,153,100.77)             |
| <b>5</b> ,                                        |                       |                       |                             |                            |
| Net Change in Fund Balances                       | (3,030,729.41)        | (3,030,729.41)        | (7,183,830.18)              | (4,153,100.77)             |
| Fund Balance - September 1 (Beginning)            | 30,436,090.62         | 30,436,090.62         | 30,436,090.62               | 0.00                       |
| Fund Balance                                      | \$27,405,361.21       | \$27,405,361.21       | \$23,252,260.44             | (\$4,153,100.77)           |