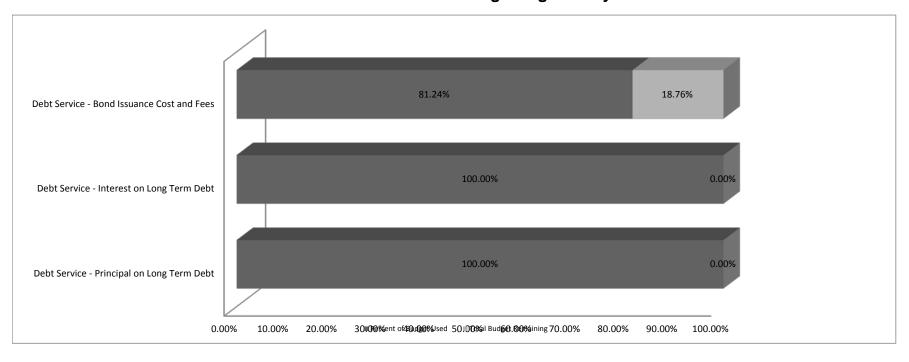

### **Debt Service Remaining Budget Analysis**

### COLLEGE STATION INDEPENDENT SCHOOL DISTRICT STATEMENT OF REVENUES, EXPENDITURES, AND CHANGES IN FUND BALANCE BUDGET AND ACTUAL - DEBT SERVICE FUND SEPTEMBER 1 - SEPTEMBER 30, 2014

|                                                                                                                                                      | Budgeted                       | Amounts                        | Actual Amounts<br>(GAAP Basis) | Variance With Final Budget Positive or |
|------------------------------------------------------------------------------------------------------------------------------------------------------|--------------------------------|--------------------------------|--------------------------------|----------------------------------------|
|                                                                                                                                                      | Original                       | Final                          |                                | (Negative)                             |
| REVENUES: Total Local and Intermediate Sources                                                                                                       | \$24,364,644.00                | \$24,364,644.00                | \$19,949.24                    | (\$24,344,694.76)                      |
| Total Revenues                                                                                                                                       | 24,364,644.00                  | 24,364,644.00                  | 19,949.24                      | (24,344,694.76)                        |
| EXPENDITURES: Debt Service: Debt Service - Principal on Long Term Debt                                                                               | 12,055,000.00<br>13,012,968.77 | 12,055,000.00<br>13,012,968.77 | 0.00<br>0.00                   | 12,055,000.00<br>13,012,968.77         |
| Debt Service - Interest on Long Term Debt Debt Service - Bond Issuance Cost and Fees                                                                 | 6,500.00                       | 6,500.00                       | 1,600.00                       | 4,900.00                               |
| Total Expenditures                                                                                                                                   | 25,074,468.77                  | 25,074,468.77                  | 1,600.00                       | 25,072,868.77                          |
| Excess (Deficiency) of Revenues Over (Under)<br>Expenditures                                                                                         | (709,824.77)                   | (709,824.77)                   | 18,349.24                      | 728,174.01                             |
| OTHER FINANCING SOURCES (USES): Capital Related Debt Issued (Regular Bonds) Premium or Discount on Issuance of Bonds Capital Debt Refund Other(Uses) | 0.00<br>0.00<br>0.00<br>0.00   | 0.00<br>0.00<br>0.00<br>0.00   | 0.00<br>0.00<br>0.00<br>0.00   | 0.00<br>0.00<br>0.00<br>0.00           |
| Total Other Financing Sources (Uses)                                                                                                                 | 0.00                           | 0.00                           | 0.00                           | 0.00                                   |
| Net Change in Fund Balances                                                                                                                          | (709,824.77)                   | (709,824.77)                   | 18,349.24                      | 728,174.01                             |
| Fund Balance - September 1 (Beginning)                                                                                                               | 6,350,698.24                   | 6,350,698.24                   | 6,350,698.24                   | 0.00                                   |
| Fund Balance                                                                                                                                         | \$5,640,873.47                 | \$5,640,873.47                 | \$6,369,047.48                 | \$728,174.01                           |