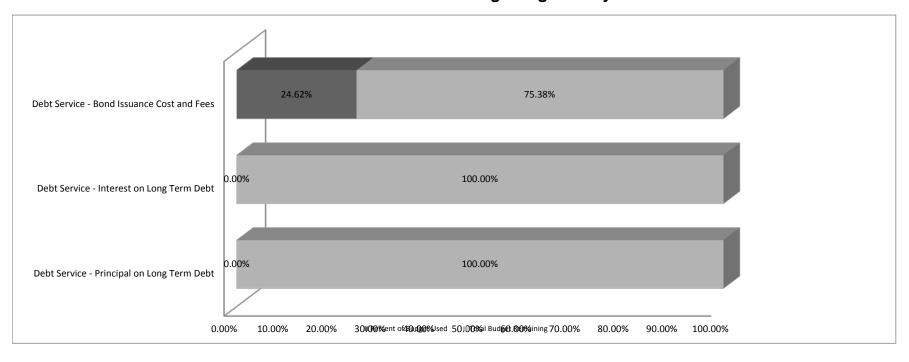

### **Debt Service Remaining Budget Analysis**

### COLLEGE STATION INDEPENDENT SCHOOL DISTRICT STATEMENT OF REVENUES, EXPENDITURES, AND CHANGES IN FUND BALANCE BUDGET AND ACTUAL - DEBT SERVICE FUND SEPTEMBER 1 - SEPTEMBER 30, 2014

|                                                                                                                                                      | Budgeted                       | Amounts                        | Actual Amounts<br>(GAAP Basis) | Variance With Final Budget Positive or |
|------------------------------------------------------------------------------------------------------------------------------------------------------|--------------------------------|--------------------------------|--------------------------------|----------------------------------------|
|                                                                                                                                                      | Original                       | Final                          |                                | (Negative)                             |
| REVENUES: Total Local and Intermediate Sources                                                                                                       | \$24,364,644.00                | \$24,364,644.00                | \$19,949.24                    | (\$24,344,694.76)                      |
| Total Revenues                                                                                                                                       | 24,364,644.00                  | 24,364,644.00                  | 19,949.24                      | (24,344,694.76)                        |
| EXPENDITURES: Debt Service: Debt Service - Principal on Long Term Debt                                                                               | 12,055,000.00<br>13,012,968.77 | 12,055,000.00<br>13,012,968.77 | 0.00<br>0.00                   | 12,055,000.00<br>13,012,968.77         |
| Debt Service - Interest on Long Term Debt Debt Service - Bond Issuance Cost and Fees                                                                 | 6,500.00                       | 6,500.00                       | 1,600.00                       | 4,900.00                               |
| Total Expenditures                                                                                                                                   | 25,074,468.77                  | 25,074,468.77                  | 1,600.00                       | 25,072,868.77                          |
| Excess (Deficiency) of Revenues Over (Under)<br>Expenditures                                                                                         | (709,824.77)                   | (709,824.77)                   | 18,349.24                      | 728,174.01                             |
| OTHER FINANCING SOURCES (USES): Capital Related Debt Issued (Regular Bonds) Premium or Discount on Issuance of Bonds Capital Debt Refund Other(Uses) | 0.00<br>0.00<br>0.00<br>0.00   | 0.00<br>0.00<br>0.00<br>0.00   | 0.00<br>0.00<br>0.00<br>0.00   | 0.00<br>0.00<br>0.00<br>0.00           |
| Total Other Financing Sources (Uses)                                                                                                                 | 0.00                           | 0.00                           | 0.00                           | 0.00                                   |
| Net Change in Fund Balances                                                                                                                          | (709,824.77)                   | (709,824.77)                   | 18,349.24                      | 728,174.01                             |
| Fund Balance - September 1 (Beginning)                                                                                                               | 6,350,698.24                   | 6,350,698.24                   | 6,350,698.24                   | 0.00                                   |
| Fund Balance                                                                                                                                         | \$5,640,873.47                 | \$5,640,873.47                 | \$6,369,047.48                 | \$728,174.01                           |