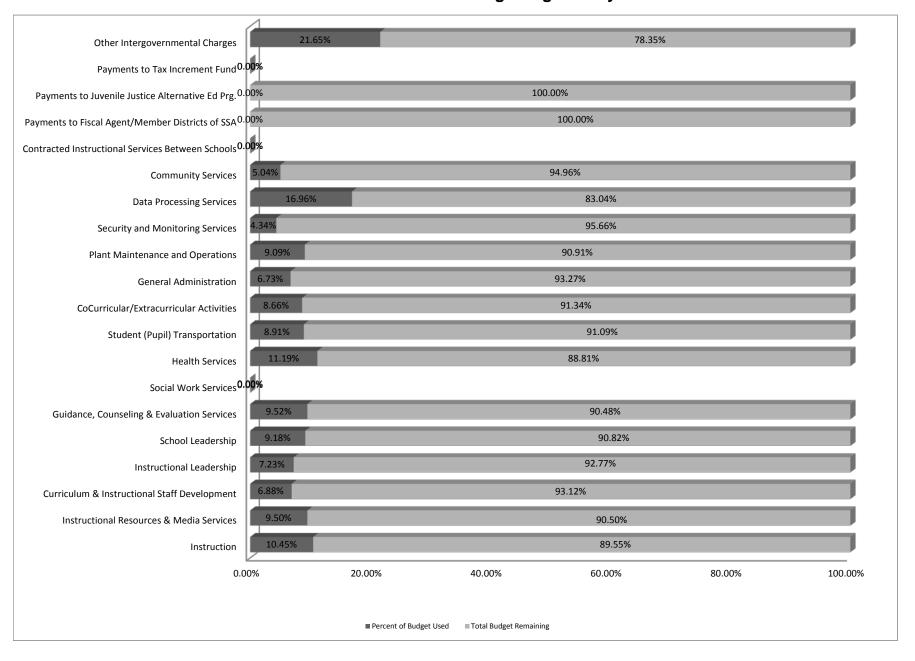

### **General Fund Remaining Budget Analysis**

## COLLEGE STATION INDEPENDENT SCHOOL DISTRICT STATEMENT OF REVENUES, EXPENDITURES, AND CHANGES IN FUND BALANCE BUDGET AND ACTUAL - GENERAL FUND SEPTEMBER 1 - SEPTEMBER 30, 2014

|                                                   |                       |                       | Actual Amounts (GAAP Basis) | Variance With Final Budget |
|---------------------------------------------------|-----------------------|-----------------------|-----------------------------|----------------------------|
|                                                   | Budgeted              | Amounts               | (-                          | Positive or                |
|                                                   | Original              | Final                 |                             | (Negative)                 |
| REVENUES:                                         | <b>ATE OFF 101 00</b> | <b>ATE OFF 101 00</b> | <b>4070 070 00</b>          | (47.4.700.400.00)          |
| Total Local and Intermediate Sources              | \$75,055,481.00       | \$75,055,481.00       | \$273,072.62                | (\$74,782,408.38)          |
| State Program Revenues                            | 12,175,982.95         | 12,175,982.95         | 1,670,722.00                | (10,505,260.95)            |
| Federal Program Revenues                          | 250,000.00            | 250,000.00            | 0.00                        | (250,000.00)               |
| Total Revenues                                    | 87,481,463.95         | 87,481,463.95         | 1,943,794.62                | (85,537,669.33)            |
| EXPENDITURES:                                     |                       |                       |                             |                            |
| Current:                                          |                       |                       |                             |                            |
| Instruction                                       | 55,164,839.65         | 55,164,839.65         | 5,766,350.33                | 49,398,489.32              |
| Instructional Resources & Media Services          | 869,015.21            | 869,015.21            | 82,556.40                   | 786,458.81                 |
| Curriculum & Instructional Staff Development      | 897,879.36            | 897,879.36            | 61,772.76                   | 836,106.60                 |
| Instructional Leadership                          | 1,594,681.91          | 1,594,681.91          | 115,354.91                  | 1,479,327.00               |
| School Leadership                                 | 5,439,309.90          | 5,438,439.90          | 499,289.71                  | 4,939,150.19               |
| Guidance, Counseling & Evaluation Services        | 2,884,856.39          | 2,884,856.39          | 274,512.53                  | 2,610,343.86               |
| Social Work Services                              | 0.00                  | 0.00                  | 0.00                        | 0.00                       |
| Health Services                                   | 972,978.63            | 972,978.63            | 108,859.40                  | 864,119.23                 |
| Student (Pupil) Transportation                    | 2,492,241.96          | 2,492,241.96          | 222,158.21                  | 2,270,083.75               |
| CoCurricular/Extracurricular Activities           | 4,340,616.27          | 4,340,616.27          | 375,723.37                  | 3,964,892.90               |
| General Administration                            | 2,393,765.16          | 2,393,765.16          | 161,015.27                  | 2,232,749.89               |
| Plant Maintenance and Operations                  | 9,836,441.09          | 9,836,441.09          | 894,233.49                  | 8,942,207.60               |
| Security and Monitoring Services                  | 389,985.62            | 390,855.62            | 16,968.09                   | 373,887.53                 |
| Data Processing Services                          | 2,059,867.24          | 2,059,867.24          | 349,285.71                  | 1,710,581.53               |
| Community Services                                | 148,714.97            | 148,714.97            | 7,489.05                    | 141,225.92                 |
| Contracted Instructional Services Between Schools | 0.00                  | 0.00                  | 0.00                        | 0.00                       |
| Payments to Fiscal Agent/Member Districts of SSA  | 130,000.00            | 130,000.00            | 0.00                        | 130,000.00                 |
| Payments to Juvenile Justice Alternative Ed Prg.  | 10,000.00             | 10,000.00             | 0.00                        | 10,000.00                  |
| Payments to Tax Increment Fund                    | 0.00                  | 0.00                  | 0.00                        | 0.00                       |
| Other Intergovernmental Charges                   | 887,000.00            | 887,000.00            | 192,055.57                  | 694,944.43                 |
|                                                   |                       |                       |                             |                            |
| Total Expenditures                                | 90,512,193.36         | 90,512,193.36         | 9,127,624.80                | 81,384,568.56              |
| Excess (Deficiency) of Revenues Over (Under)      | (0.000.700.44)        | (0.000.700.44)        | (7.400.000.40)              | (4.450.400.77)             |
| Expenditures                                      | (3,030,729.41)        | (3,030,729.41)        | (7,183,830.18)              | (4,153,100.77)             |
| OTHER FINANCING SOURCES (USES):                   |                       |                       |                             |                            |
| Sale of Real and Personal Property                | 0.00                  | 0.00                  | 0.00                        | 0.00                       |
| Capital Leases                                    | 0.00                  | 0.00                  | 0.00                        | 0.00                       |
| Transfer In                                       | 0.00                  | 0.00                  | 0.00                        | 0.00                       |
| Total Other Financing Sources (Uses)              | 0.00                  | 0.00                  | (7,183,830.18)              | (4,153,100.77)             |
| <b>5</b> ,                                        |                       |                       |                             |                            |
| Net Change in Fund Balances                       | (3,030,729.41)        | (3,030,729.41)        | (7,183,830.18)              | (4,153,100.77)             |
| Fund Balance - September 1 (Beginning)            | 30,436,090.62         | 30,436,090.62         | 30,436,090.62               | 0.00                       |
| Fund Balance                                      | \$27,405,361.21       | \$27,405,361.21       | \$23,252,260.44             | (\$4,153,100.77)           |