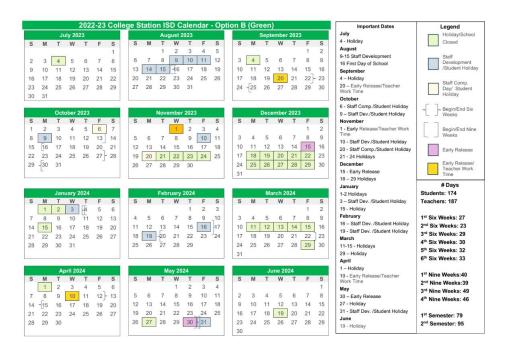

#### Calendar B

- Teachers start on Wednesday, August 9
- 5 days staff development prior to the start of school
- Comp Day for staff on October 6
- Staff Development on October 9
- Staff development on November 10
- The week of Thanksgiving off for students with 1 comp day for staff
- Staff development on February 16 & 19
- Good Friday and Monday after Easter are holidays for students and staff
- Last day for students in Thursday, May 30
- Last day for staff is Friday, May 31
- Graduation on Friday, May 31
- 174 Instructional days for students
- 3 Early Release/Teacher Work Time days near 6 weeks marks when professional development is not already near those markers Interspersed professional learning and breaks for teachers and staff