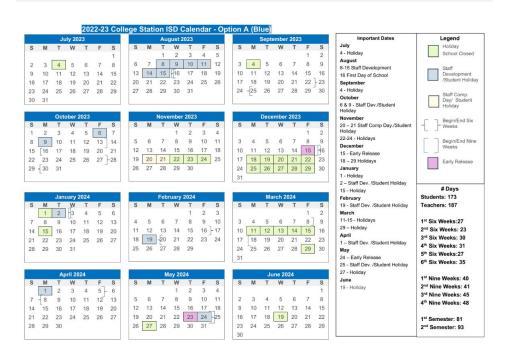

#### Calendar A

College Station ISD Curriculum & Instruction

- Teachers start on Tuesday, August 8
- 6 days staff development prior to the start of school
- Back-to-back staff development days on October 6 & 9 with
- The week of Thanksgiving off for students with 2 comp days for staff
- Staff returns to work on January 2nd
- Staff development on February 19
- Good Friday is a holiday for students and staff
- Monday after Easter is a staff development day for staff & student holiday
- Last day for students is Thursday, May
  23
- Last day for staff is Friday, May 24
- Graduation on May 24
- 173 Instructional days for students