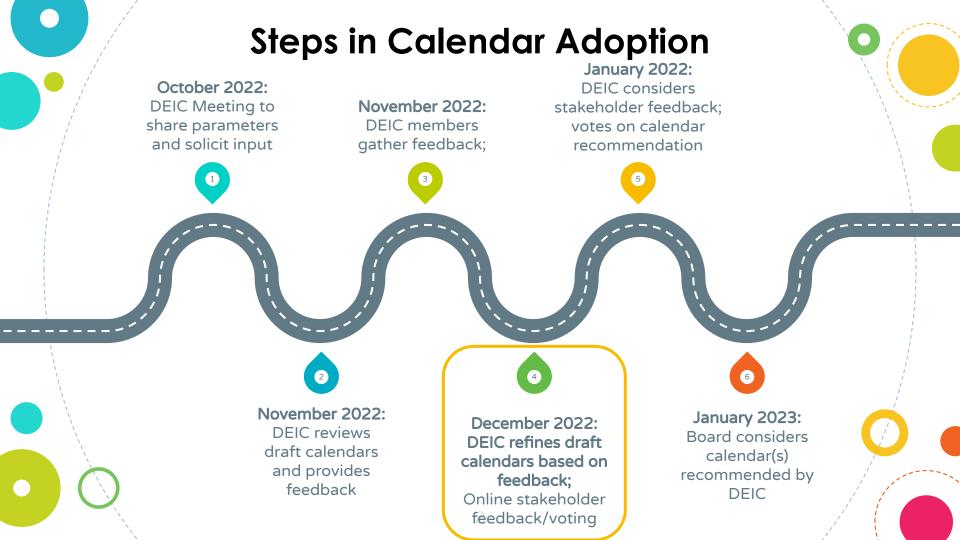

# CSISD 2023-24 Calendar Development

Board Workshop Update December 13, 2022

## Survey

- Posted before Winter Holiday Through Friday, January 6
- Feedback will be disaggregated and shared at the January
  11 DEIC meeting